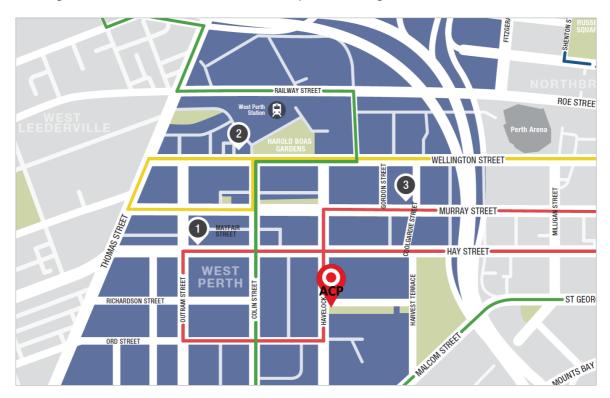

## PARKING AND PUBLIC TRANSPORT

The following information has been collated to assist you in locating our offices in West Perth.

#### City West Train Station

The City West train and bus stop is approximately 1km from the Alta Corporate Psychology offices. There is the option to catch the Green CAT Bus from City West on Railway Street (Stop No 12932) to Colin Street/ Hay Street Green CAT 7 (Stop No 26652). The Alta Corporate Psychology offices are then only a 6 minute (500m) walk away.

## Perth Underground

There is the option to catch the Red CAT Bus from William Street / Hay Street Mall (Stop No 10223) to Hay Street/Harvest Terrace (Stop No 16916). The Alta Corporate Psychology offices are then only a 5 minute (350m) walk away.

### Car Parking

There is limited street parking immediately outside Alta Corporate Psychology offices on Parliament Place and Havelock Street. Parking is \$4.10 per hour for a maximum stay of 3 hours.

There is also a number of car parks available in the West Perth area, details included below. Please note that car parking fees are subject to change.